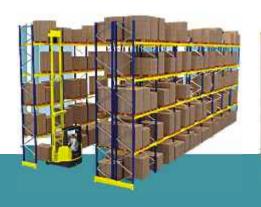

### **Drive-in Racks**

Giraffe Drive-in Racking is a system of vertical upright frames and horizontal support rails, which allows pallets to be supported vertically and in multiple depths. The support rails allow stackers to enter the rack and so enables multiple depth storage. This type of racking is ideal for filling large areas of a warehouse with multi deep, multi wide and multi high blocks of pallets. Drive-in is usually specified for first in-last out storage situations. Perishable, crushable unwieldy or awkward shaped goods that cannot be self stacked are likely candidates for this specialist solution. Cold stores often specify this type of racking as it is an ideal method when storing predictable batch movements of palletized loads. The system provides blocks of static storage where pallets are stored two or more deep. Having driven in, the truck then has to reverse our. It offers restricted selectivity of individual pallets but provides effective high density storage with good use of the 'cube'. The continuous blocks of racking (no aisles) allows for truck access directly into the system placing goods next in line one behind the other on cantilevered rails each side of the lane.

#### Features

- · A high density space efficient bulk storage system.
- Can increase storage capacity by up to 60% over wide aisle racking
- · Works on a first pallet in, last pallet out system.
- · Pallets stored on cantilevered rails.
- · No specialist handling equipment required
- · Good for storing seasonal ranges.