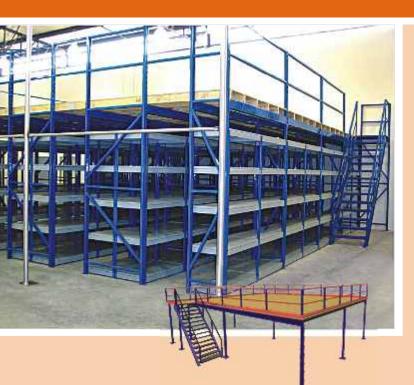

# **Rack Supported Warehouse**

(Pre Engineered Building with Storage Solution)

Steel Pallets

In lieu of Storage Racks installed in Conventional Warehouses, we propose an Economical Solution by making a Rack Supported Warehouse (RSW), where apart from storage ,Racks also undertake all the evenly distributed Loads of Superstructure and sheets as an Integrated Structure.

Having Direct savings upto 25% in Cost of PEB Structure and also Civil Construction by Eliminating Heavy Foundation Footings, we have successfully installed many RSWs in India and abroad, in last 8 years.

#### **Product**

Integrated Solutions for Pre Engineered Warehouse with Storage has following **ELEMENTS:** 

Racks: Conventional/Double Deep Racks (Load Bearing)

Superstructure with Trusses, Purlins & Cladding support structure.

# Mezzanine Floors (Multi Tier)

The Giraffe Mezzanine racks can increase the storage capacity of any place to a great extent. Giraffe Mezzanine Floors create extra floor space by using heavy duty structural steel section decked in, steel plates or open mesh to create a second storey. Whether your requirement is simple or complex, when you buy your storage solution from GIRAFFE you will benefit from our vast knowledge of maximising warehouse and office usability and efficiency.

### **Features**

- A stable new floor to hold additional storage
- Can be designed to offer the greatest clear space on the ground for additional activities/storage
- . Enables you to maximise the usable height within your warehouse
- Reduces Cost of Construction by allowing efficient use of space
- No extra costs for heat, lights, or air conditioning
- Can be easily enlarged, modified, or moved
- Two tier wide space racks
- Gives additional space without adding ratable value to your property.