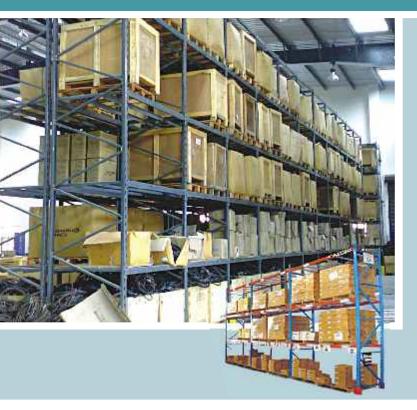

# **Adjustable Pallet Racks**

For maximum utilization of space we offer a wide range of Giraffe Adjustable Pallet Racks or Pallet Storage Racks. These are manufactured using superior quality raw material (high tensile strength steel) and can easily store large and bulky items. Durable and precision engineered, our range can store commodities of different sizes.

#### Features

- Durable
- Precision engineered
- Smooth edges
- · Efficient storage capacity
- · Direct access to every pallet.
- · Pallet can be removed without moving or displacing others.
- · Makes stock control easy, since each pallet has its own location.
- Can be adapted to any size or weight of pallet.
- · Offers high levels of storage density
- · Automatic stock rotation