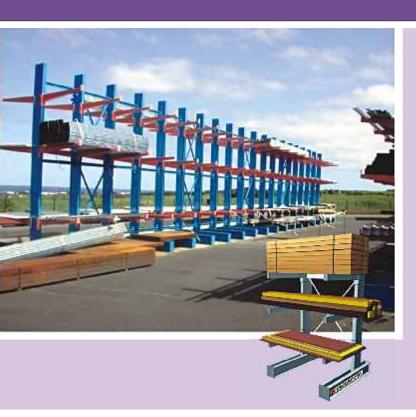

# **Cantilever Racks**

Giraffe Cantilever Racking is formed using Heavy Duty Structural Uprights and Heavy Duty Arms. It is normally used for storage of long products. Giraffe Cantilever Racks are great to organize a Warehouse, Lumber Yard or Manufacturing Facility. So often, companies put bulk items like Pipes, Tubes, Aluminum Sheets, Flake Board, Steel Sheets, etc. in piles on the floor - leaving it to the warehouse personnel to constantly sort unrelated heavy and bulky items. With cantilever racks, each type of product can be segregated by commodity and size.

#### **Features**

- Designed to handle long and awkward loads that are not palletised
- · Ideal for goods that need to be supported across two or more arms
- · Available in light and heavy duty
- By fitting decks across the cantilever arms wide shelves can be created to suit varying loads.
- · Warehouse rack system pays for itself in labour efficiency
- · Reduction in injury and accuracy in picking stock.