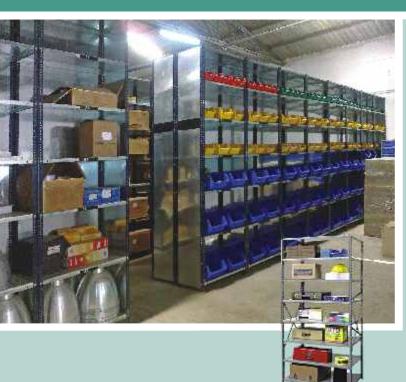

• Easy accessibility to levels • Easily managed, installed, configured

We offer Giraffe Long Span Shelving which is a modular frame and beam shelving system that caters easily for large bulk items. Giraffe Long Span Shelving is constructively similar to light pallet racking but designed to store non-palletised goods. This is an intermediate application in between light and heavy-duty applications. Long span Shelving is designed for loading/unloading goods manually without mechanical equipment. Stored goods can be from smallest components to large and awkwardly shaped items. Durable and precision engineered, our range is both durable and safe to use. It can be customized as per the specific requirements of our clients.

### **Features**

- Available in wide range of sizes and duties
- Easily configured to meet your load volume, weight and handling requirements
- · Adjustable beam levels for varying pallet heights
- · Aisles designed for counter balance or reach truck operations
- Offers easy accessibility to pallets
- Easily manages non-uniform loads
- Easily installed whilst its versatility makes it a cost effective solution
- Does not require specialist truck training

# **Multi Tier Shelving**

Giraffe Multi Tier Shelving are designed to be used as economical shelving, racking, workbench, cart, ladder, table or any other type of structure to your own specifications. Multi Tier Shelving can be adopted to double or treble your storage space. Complete with catwalks and stair cases and railings.

#### **Features**

- Economical
- · Interchangeability of parts
- Easy and do-it-Assembly
- Provides clear access from all sides
- Varieties of decking shelves
- · Finished in attractive colours
- Powder coated
- · Uprights with adjustable steel shelves
- No welding or drilling required
- Multi Tier Storage