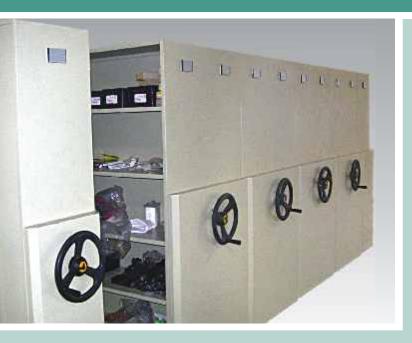

# **Compactors / Mobile Racks**

Giraffe Mobile Shelving is standard shelving mounted on a mobile base, creating excellent storage efficiency. These are mobile trolley (chassis) mounted shelving systems that move on rails that provide maximum storage capacity. These systems have only one access corridor thereby increasing efficiency of the storage. Compactors are completely safe to use. The entire compactor is clad with powder coated steel sheets. It is smooth, noiseless and easy to maintain. The system allows the user to open the mobile units to retrieve and file items.

#### **Features**

- Suitable for low-rise shelving.
- · A finger force by a person is sufficient to move the drive train.
- A floor lock, secures the fixed and mobile blocks and prevents pilferage.
- · Accidental movement is prevented through an aisle lock.
- Powder coated