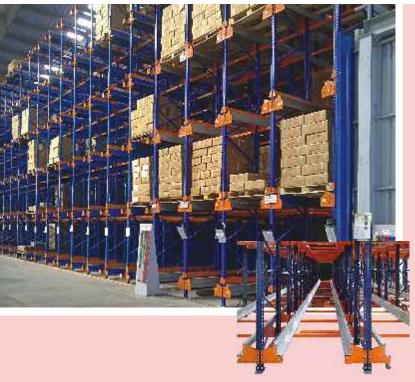

# **Compactors / Mobile Racks**

Giraffe Mobile Shelving is standard shelving mounted on a mobile base, creating excellent storage efficiency. These are mobile trolley (chassis) mounted shelving systems that move on rails that provide maximum storage capacity. These systems have only one access corridor thereby increasing efficiency of the storage. Compactors are completely safe to use. The entire compactor is clad with powder coated steel sheets. It is smooth, noiseless and easy to maintain. The system allows the user to open the mobile units to retrieve and file items.

#### **Features**

- Suitable for low-rise shelving.
- · A finger force by a person is sufficient to move the drive train.
- A floor lock, secures the fixed and mobile blocks and prevents pilferage.
- · Accidental movement is prevented through an aisle lock.
- Powder coated

#### Can be used for

- Filin
- Light-Weight multiple Product Storage
- Storage of Expensive items