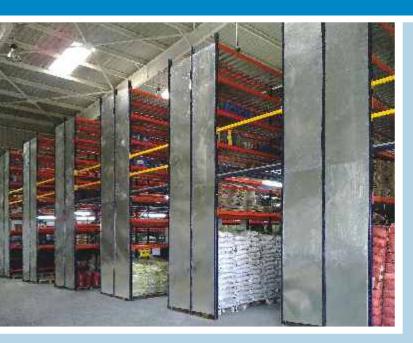

# **Double Deep Racking System**

We offer comprehensive range of Giraffe Double Deep Racks, which are drive-in type of racks having double deep arrangement for keeping and retrieval of pallets. These racks provide prudent use of floor space. Double Deep is a system of upright frames and horizontal beams available in wide range of sizes and load capacity. Using specialist trucks, Giraffe Double Deep Racking is designed to store pallets two deep. This enables excellent storage efficiency within the warehouse. Our range can be customized as per the requirements of our clients.

### **Features**

- · Pallets Can be stored two deep whilst retaining accessibility
- Reduced number of access aisles
- · Ideal for large material
- Reduced number of access aisles means additional racking can be accommodated.
- Storage density is increased

### **Drive-in Racks**

Giraffe Drive-in Racking is a system of vertical upright frames and horizontal support rails, which allows pallets to be supported vertically and in multiple depths. The support rails allow stackers to enter the rack and so enables multiple depth storage. This type of racking is ideal for filling large areas of a warehouse with multi deep, multi wide and multi high blocks of pallets. Drive-in is usually specified for first in-last out storage situations. Perishable, crushable unwieldy or awkward shaped goods that cannot be self stacked are likely candidates for this specialist solution. Cold stores often specify this type of racking as it is an ideal method when storing predictable batch movements of palletized loads. The system provides blocks of static storage where pallets are stored two or more deep. Having driven in, the truck then has to reverse our. It offers restricted selectivity of individual pallets but provides effective high density storage with good use of the 'cube'. The continuous blocks of racking (no aisles) allows for truck access directly into the system placing goods next in line one behind the other on cantilevered rails each side of the lane.

#### Features

- · A high density space efficient bulk storage system.
- Can increase storage capacity by up to 60% over wide aisle racking
- · Works on a first pallet in, last pallet out system.
- · Pallets stored on cantilevered rails.
- · No specialist handling equipment required
- · Good for storing seasonal ranges.