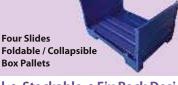

#### Vast Range

- Closed Type
- Front Half Foldable
- Closed Wire Mesh

- Closed Perforated
- Small Bins

**Used for** 

Pallets

· Storage of material at a fixed place

In-house movements of material

Transportation of material

Efficient storage capacity

 Four Sides Foldable/ Collapsible