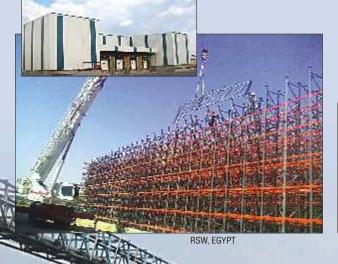

# **Rack Supported Warehouse**

(Pre Engineered Building with Storage Solution)

Steel Pallets

In lieu of Storage Racks installed in Conventional Warehouses, we propose an Economical Solution by making a Rack Supported Warehouse (RSW), where apart from storage ,Racks also undertake all the evenly distributed Loads of Superstructure and sheets as an Integrated Structure.

Having Direct savings upto 25% in Cost of PEB Structure and also Civil Construction by Eliminating Heavy Foundation Footings, we have successfully installed many RSWs in India and abroad, in last 8 years.