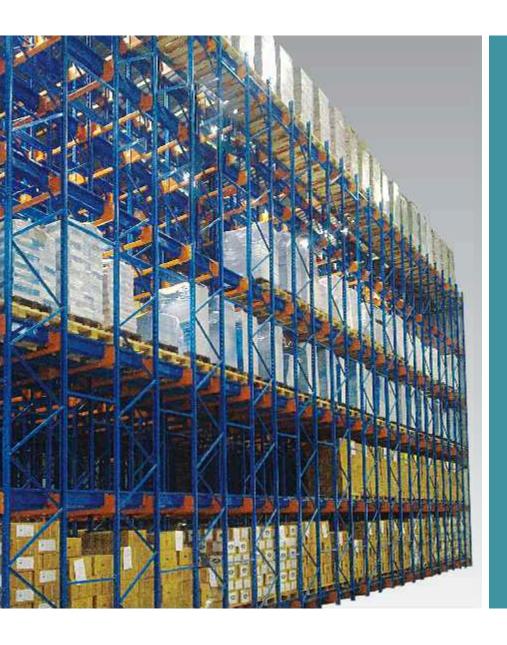

# **Adjustable Pallet Racks**

For maximum utilization of space we offer a wide range of Giraffe Adjustable Pallet Racks or Pallet Storage Racks. These are manufactured using superior quality raw material (high tensile strength steel) and can easily store large and bulky items. Durable and precision engineered, our range can store commodities of different sizes.

# **Double Deep Racking System**

We offer comprehensive range of Giraffe Double Deep Racks, which are drive-in type of racks having double deep arrangement for keeping and retrieval of pallets. These racks provide prudent use of floor space. Double Deep is a system of upright frames and horizontal beams available in wide range of sizes and load capacity. Using specialist trucks, Giraffe Double Deep Racking is designed to store pallets two deep. This enables excellent storage efficiency within the warehouse. Our range can be customized as per the requirements of our clients.