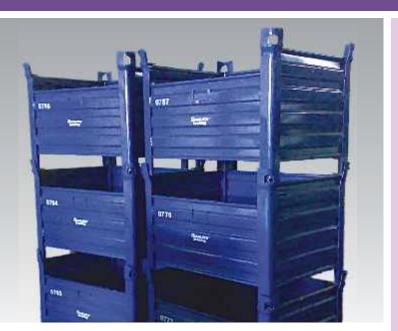

# Box Pallets / Bins / Pallets

We offer optimal quality Giraffe Box Pallets / Bins / Pallets in the domestic as well as global market. The industrial GIRAFFE Box Pallets / Bins / Pallets we manufacture is available in various range and specifications. Customized shape, size and specifications can also be made.

#### Vast Range

- Closed Type
- Front Half Foldable
- Closed Wire Mesh

- Closed Perforated
- Small Bins

**Used for** 

Pallets

· Storage of material at a fixed place

In-house movements of material

Transportation of material

Efficient storage capacity

 Four Sides Foldable/ Collapsible

#### **Features**

- Stackable
- Customised Dimensions
- · Customised Load Capacity
- Minimum Fabrication
- Smooth edges
- Vast Range

### Users

- Industries
- Pharma Industries
- · Automobile Industries
- Warehousing · Logistic companies
- Others

• Economical • Stackable • Fix Rack Design