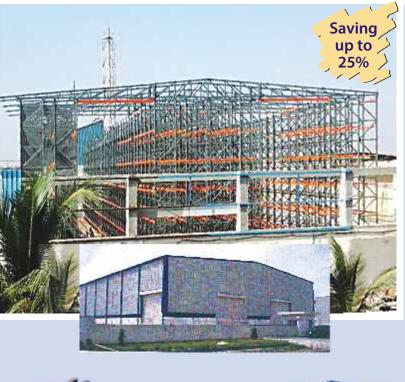

### Project ECONOMY due to integrated Superstructure with Racks

# **Rack Supported Warehouse**

(Pre Engineered Building with Storage Solution)

Steel Pallets

In lieu of Storage Racks installed in Conventional Warehouses, we propose an Economical Solution by making a Rack Supported Warehouse (RSW), where apart from storage ,Racks also undertake all the evenly distributed Loads of Superstructure and sheets as an Integrated Structure.

Having Direct savings upto 25% in Cost of PEB Structure and also Civil Construction by Eliminating Heavy Foundation Footings, we have successfully installed many RSWs in India and abroad, in last 8 years.