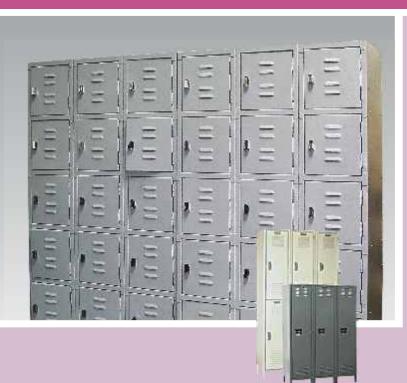

### Lockers

Giraffe Lockers have multiple Lockers which makes the storing of products easier & safe. Giraffe Lockers are Powder Coated, provided with individual Locks and are available in different sizes and dimensions as per Customers requirement. Giraffe Lockers have Ventilating Louvers and Built in locks. These Lockers are most suitable for Workers, Company Staff, Students, Club Members, etc.

### **Our Standard Models**

| Lockers | Outer Dimension (mm)      | Inner Dimension (mm) of 1 Locker |
|---------|---------------------------|----------------------------------|
| 6 Door  | 1980(H) x 380(D) x 925(W) | 255(W) x 875(H) x 380(D)         |
| 9 Door  | 1980(H) x 380(D) x 925(W) | 255(W) x 575(H) x 380(D)         |
| 12 Door | 1980(H) x 380(D) x 925(W) | 255(W) x 425(H) x 380(D)         |