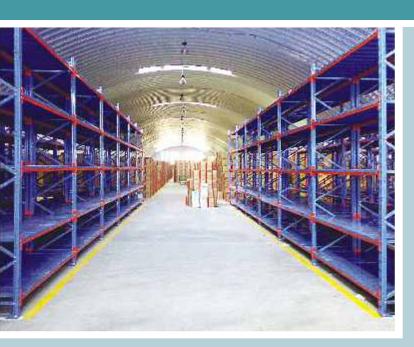

# **Adjustable Pallet Racks**

For maximum utilization of space we offer a wide range of Giraffe Adjustable Pallet Racks or Pallet Storage Racks. These are manufactured using superior quality raw material (high tensile strength steel) and can easily store large and bulky items. Durable and precision engineered, our range can store commodities of different sizes.

#### Features

- Durable
- Precision engineered
- Smooth edges
- · Efficient storage capacity
- · Direct access to every pallet.
- · Pallet can be removed without moving or displacing others.
- · Makes stock control easy, since each pallet has its own location.
- Can be adapted to any size or weight of pallet.
- · Offers high levels of storage density
- · Automatic stock rotation