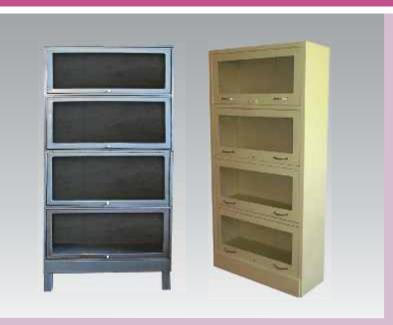

# **Book Case**

Giraffe Book Case has rack type fully covered and front side transparent glass for easy view inside products, which makes the storing of Books/ Files / Products easier & safe. Giraffe Book Case is Powder Coated, provided with individual Locks and are available standard size. Giraffe Book Case have Sliding Door with Transparent Glass and Built in Locks.

#### **Our Standard Models**

| Book Case                        | 4 Shelves with Sliding Doors |
|----------------------------------|------------------------------|
| Outer Dimension (mm)             | 1740(H) x 915(L) x 320(D)    |
| Inner Dimension (mm) of 1 Shelve | 390(H) x 910(L) x 300(D)     |