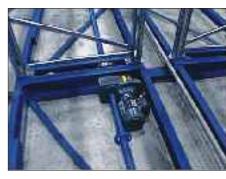

### Motor

- 3-phase AC technology
- 4800 mm/min travel speed
- · Cold store design (Optional)

### Drive

- · Number of motors dependent on requirement
- Powered via drive shaft on one side of the racking
- Maintenance-free, self-lubricating bearings

### Chassis

- · Wheel base made of sheet metal profiles
- Outer/inner carriers made of hot rolled profiles
- Purpose built motors and wheel sets for each application
- Optimum adjustment and stiffening through diagonal members
- 7,720 to 47,900 kg capacity