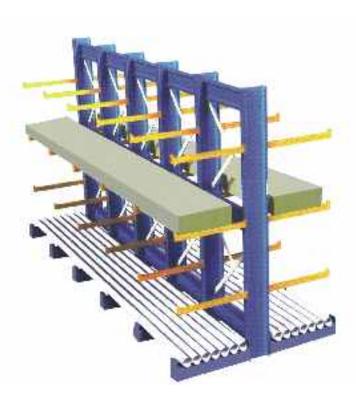

## **Cantilever Racks**

Giraffe Cantilever Racking is formed using Heavy Duty Structural Uprights and Heavy Duty Arms. It is normally used for storage of long products. Giraffe Cantilever Racks are great to organize a Warehouse, Lumber Yard or Manufacturing Facility. So often, companies put bulk items like Pipes, Tubes, Aluminum Sheets, Flake Board, Steel Sheets, etc. in piles on the floor - leaving it to the warehouse personnel to constantly sort unrelated heavy & bulky items. With cantilever racks, each type of product can be segregated by commodity & size.

#### Features

- Designed to handle long and awkward loads that are not palletised
- Ideal for goods that need to be supported across two or more arms
- · Available in light and heavy duty
- By fitting decks across the cantilever arms wide shelves can be created to suit varying loads.
- · Warehouse rack system pays for itself in labour efficiency
- · Reduction in injury and accuracy in picking stock.

#### Components

- 1. Column
- 2. Connecting Beams
- 3. Cantilever Arms
- 4. End Stopper
- 5. Bracing
- 6. Base Arms

• Efficient use of space • Reduction in cost of construction