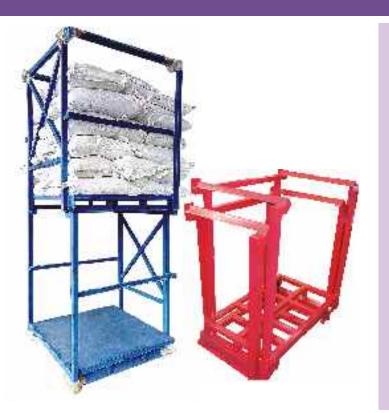

# **Rack Supported Warehouse**

(Pre Engineered Building with Storage Solution)

In lieu of Storage Racks installed in Conventional Warehouses, we propose an Economical Solution by making a Rack Supported Warehouse (RSW), where apart from storage, Racks also undertake all the evenly distributed Loads of Superstructure and sheets as an Integrated Structure. Having Direct savings upto 25% in Cost of PEB Structure and also Civil Construction by Eliminating Heavy Foundation Footings, we have successfully installed many RSWs in India and abroad, in last 8 years.

Product - Integrated Solutions for Pre Engineered Warehouse with Storage has following ELEMENTS

Racks: Conventional/Double Deep Racks (Load Bearing), Superstructure with Trusses, Purlins & Cladding Support structure. Screwless Roof Sheets & Cladding Sheets, with Accessories like Polycarbonate sheets & Wind Extractors.

# **Rack Supported Warehouse**

(Pre Engineered Building with Storage Solution)

RSW (Under Installation)

RSW (Under Installation)

RSW, EGYPT (Under Installation)

RSW (Under Installation)

RSW (Complete)

RSW, EGYPT