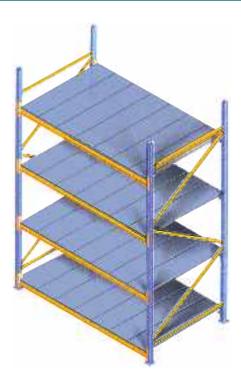

# **Long Span Shelving**

We offer Giraffe Long Span Shelving which is a modular frame and beam shelving system that caters easily for large bulk items. Giraffe Long Span Shelving is constructively similar to light pallet racking but designed to store non-palletised goods. This is an intermediate application in between light and heavy-duty applications. Long span Shelving is designed for loading/unloading goods manually without mechanical equipment. Stored goods can be from smallest components to large and awkwardly shaped items. Durable and precision engineered, our range is both durable and safe to use. It can be customized as per the specific requirements of our clients.

#### **Features**

- Available in wide range of sizes and duties
- Easily configured to meet your load volume, weight and handling requirements
- Adjustable beam levels for varying pallet heights
- · Aisles designed for counter balance or reach truck operations
- Offers easy accessibility to pallets
- Easily manages non-uniform loads
- Easily installed whilst its versatility makes it a cost effective solution
- Does not require specialist truck training

### Components

- 1. Upright 2. Beams 3. Bracings
- 4. Shelves 5. Foot Plate

• Designed to handle long and awkward loads • Labour efficiency