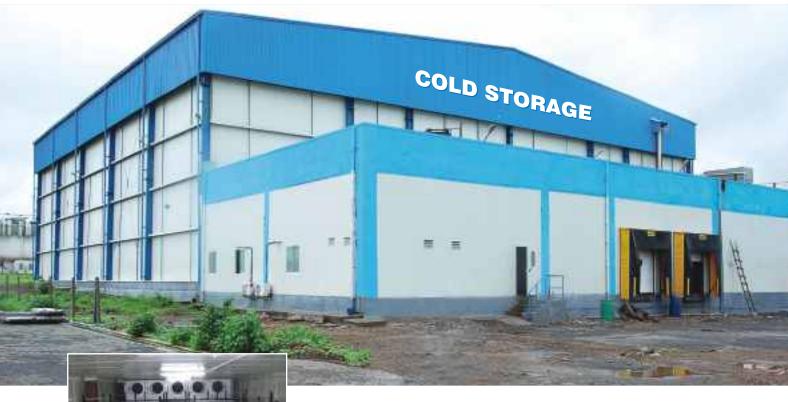

# **Cold Storage Racking**

We intend to offer 'Giraffe Racking Systems' for Cold Storage and Warehouses. With having completed several Racking projects so far we now have a good experience and confidence, we can offer a very optimum solution for Cold Storage. We hold specialization in offering an extensive range of Giraffe Cold Storage Racks that is manufactured using the progressive technology and high grade raw material procured from the trusted and reliable vendors of this industry. These racks are available in various designs and specifications.

We produce high quality Giraffe Cold storage Racks keeping in mind the diverse requirements of clients. Our Giraffe Cold Storage Racking Systems

are acclaimed among the clients for durable standards and high quality.

### **Features**

- Resistant to rust (Rust proof)
- Low maintenance
- Variety of designs
- Sturdiness
- Highly durable

• Durable • Precision engineered • Smooth edges • Efficient storage capacity