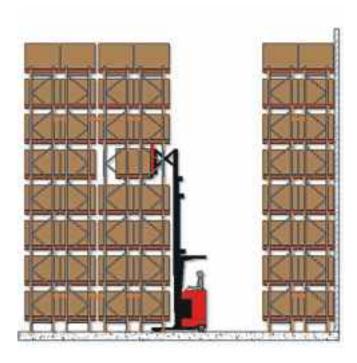

# **Mobile Racking System**

### Giraffe High Design with 100% Selective Racking System.

The mobile racking solution from Giraffe, is the optimal solution for storage, providing dense pallet storage and helping to reduce costs for a new building or the possibility to better utilise existing warehouse storage space more efficiently.

Giraffe Mobile racking systems are selective racking mounted on heavy duty bases, which are electrically driven on tracks mounted into floor slab. When individual aisles open, state-of-the-art sensor technology and variable control options ensure ease of operation and absolutely safety. By converting racking aisles into useable space for logistics and other purposes, mobile racking systems can create up to 100% increase in available pallet locations, offering a cost effective storage solution.

### **Features & Advantages**

- · First-in-first-out possible
- · Maximum use of floor space -only one operating aisle
- Efficient utilisation of space plus time savings, Save up to 40% of the space required by conventional pallet racking
- Alternatively increase your storage capacity by up to 80%
- · Goods stored can be locked
- Operational up to -30°C
- Directly accessible storage positions
- · Saving in energy, operating and cleaning costs
- · Shorter travel distances
- · PLC operated bases using hand held remote control ensures an efficient operationv
- · Modular installation concept that can be extended at any time