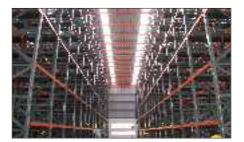

# **Mobile Racking System**

### Giraffe High Design with 100% Selective Racking System.

The mobile racking solution from Giraffe, is the optimal solution for storage, providing dense pallet storage and helping to reduce costs for a new building or the possibility to better utilise existing warehouse storage space more efficiently.

Giraffe Mobile racking systems are selective racking mounted on heavy duty bases, which are electrically driven on tracks mounted into floor slab. When individual aisles open, state-of-the-art sensor technology and variable control options ensure ease of operation and absolutely safety. By converting racking aisles into useable space for logistics and other purposes, mobile racking systems can create up to 100% increase in available pallet locations, offering a cost effective storage solution.