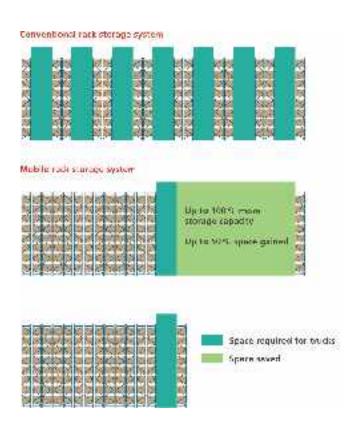

Giraffe Mobile racking systems are selective racking mounted on heavy duty bases, which are electrically driven on tracks mounted into floor slab. When individual aisles open, state-of-the-art sensor technology and variable control options ensure ease of operation and absolutely safety. By converting racking aisles into useable space for logistics and other purposes, mobile racking systems can create up to 100% increase in available pallet locations, offering a cost effective storage solution.

### **Features & Advantages**

- · First-in-first-out possible
- · Maximum use of floor space -only one operating aisle
- Efficient utilisation of space plus time savings, Save up to 40% of the space required by conventional pallet racking
- Alternatively increase your storage capacity by up to 80%
- · Goods stored can be locked
- Operational up to -30°C
- Directly accessible storage positions
- · Saving in energy, operating and cleaning costs
- · Shorter travel distances
- · PLC operated bases using hand held remote control ensures an efficient operationv
- · Modular installation concept that can be extended at any time