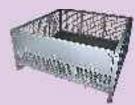

# Steel Bins / Trolleys

Stackable Bins

Four Slides Foldable / Collapsible Box Pallets

We offer the optimal quality Giraffe Bins / Trolleys in the domestic as well as global market. The industrial Giraffe Bins / Trolleys we manufacture is various range and specification. Customized shape size and specification can also be made.

### **Vast Range**

- Closed Type
- Closed Perforated
- Four Sides Foldable/ Collapsible
- Front Half Foldable
- Small Bins
- Closed Wire Mesh

**Used for** 

### **Features**

- Stackable
- Customised Dimensions
- Customised Load Capacity
- Minimum Fabrication
- Smooth edges
- Vast Range