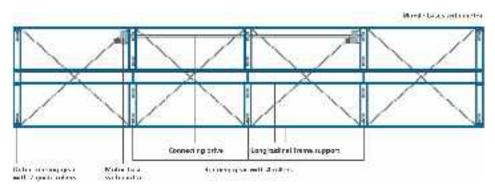

### Chassis

- · Wheel base made of sheet metal profiles
- Outer/inner carriers made of hot rolled profiles
- Purpose built motors and wheel sets for each application
- Optimum adjustment and stiffening through diagonal members
- 7,720 to 47,900 kg capacity