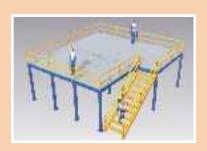

# **Rack Supported Warehouse**

(Pre Engineered Building with Storage Solution)

In lieu of Storage Racks installed in Conventional Warehouses, we propose an Economical Solution by making a Rack Supported Warehouse (RSW), where apart from storage, Racks also undertake all the evenly distributed Loads of Superstructure and sheets as an Integrated Structure. Having Direct savings upto 25% in Cost of PEB Structure and also Civil Construction by Eliminating Heavy Foundation Footings, we have successfully installed many RSWs in India and abroad, in last 8 years.

Product - Integrated Solutions for Pre Engineered Warehouse with Storage has following ELEMENTS

Racks: Conventional/Double Deep Racks (Load Bearing), Superstructure with Trusses, Purlins & Cladding Support structure. Screwless Roof Sheets & Cladding Sheets, with Accessories like Polycarbonate sheets & Wind Extractors.

#### Advantages - ECONOMY of SAVING in -

- $\bullet \ \ Replacing \ wide \ Span \ Heavy \ Structure \ of PEB, Columns \ \& \ Portal \ Frames \ with \ lower \ bearing \ racks.$
- Light Superstructure and Lighter Reactions to Floor Slab, as Building Wind Loads are shared by more column posts .
- Lighter Purlin sections for less span structure
- · Lighter Foundation Footings for Wall and Floor Loads only.
- $\bullet~$  OPTIMISED Space Planning with desired Area of warehouse only.( Upto  $\,$  10% )
- Advantage of Efficient & FAST Completion of Project within 3-6 Months, hence immediate returns on Investment.

### **Structural Assurance**

This whole Integrated Structure with racking Elements and Superstructure is Designed by our Dedicated Technical Team as per Latest IS Codes with High Tensile Steel Elements for WIND & SEISMIC Consideration.