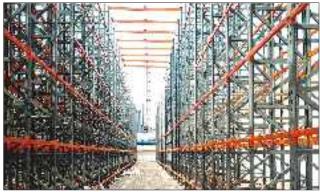

# **Mobile Racking System**

### Giraffe High Design with 100% Selective Racking System.

The mobile racking solution from Giraffe, is the optimal solution for storage, providing dense pallet storage and helping to reduce costs for a new building or the possibility to better utilise existing warehouse storage space more efficiently.

Giraffe Mobile racking systems are selective racking mounted on heavy duty bases, which are electrically driven on tracks mounted into floor slab. When individual aisles open, state-of-the-art sensor technology and variable control options ensure ease of operation and absolutely safety. By converting racking aisles into useable space for logistics and other purposes, mobile racking systems can create up to 100% increase in available pallet locations, offering a cost effective storage solution.