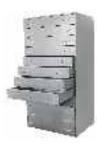

### **Our Standard Models**

| Office Almirah       | 2 Doors                   |
|----------------------|---------------------------|
| Outer Dimension (mm) | 1980(H) X 910(W) X 485(D) |

Filling Cabinet & Pedestal: Giraffe Filling Cabinet & Pedestal has Drawer/Tray type fully covered and front side smooth nylon roller runner drawers/Trays for easy to use. Design in function that is what the storage solutions from quality stand for. Giraffe Filling Cabinet & Pedestal adheres to international specifications and provide for maximum use of available space, Giraffe deliver maximum quality at the right cost.

### **Our Standard Models**

| Filling Cabinet      | 4 Drawers                           |  |
|----------------------|-------------------------------------|--|
| Outer Dimension (mm) | 1375(H) X 474(W) X 700(D)           |  |
| Filling Cabinet      | 2 Drawers                           |  |
| Outer Dimension (mm) | 735(H) X 474(W) X 700(D)            |  |
| Pedestal             | 3 Drawer/Trays (with bottom wheels) |  |
| Outer Dimension (mm) | 560(H) X 355(W) X 430(D)            |  |