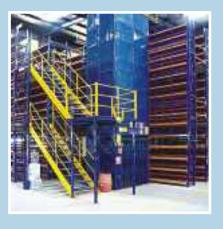

# **Mobile Racking System**

### Giraffe High Design with 100% Selective Racking System.

The mobile racking solution from Giraffe, is the optimal solution for storage, providing dense pallet storage and helping to reduce costs for a new building or the possibility to better utilise existing warehouse storage space more efficiently.

Giraffe Mobile racking systems are selective racking mounted on heavy duty bases, which are electrically driven on tracks mounted into floor slab. When individual aisles open, state-of-the-art sensor technology and variable control options ensure ease of operation and absolutely safety. By converting racking aisles into useable space for logistics and other purposes, mobile racking systems can create up to 100% increase in available pallet locations, offering a cost effective storage solution.

Every GIRAFFE mobile racking system is equipped with modern safety controls which meet all International safety standards. A modular design concept allows the system to be designed specifically according to your preferences and requirements.