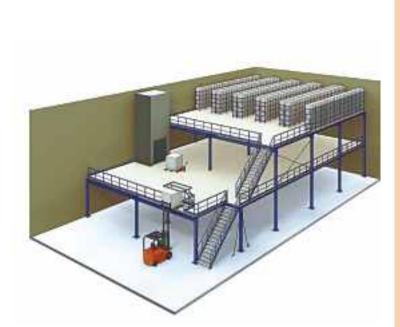

# Mezzanine Floors (Multi Tier)

The Giraffe Mezzanine racks can increase the storage capacity of any place to a great extent. Giraffe Mezzanine Floors create extra floor space by using heavy duty structural steel section decked in, steel plates or open mesh to create a second storey. Whether your requirement is simple or complex, when you buy your storage solution from GIRAFFE you will benefit from our vast knowledge of maximising warehouse and office usability and efficiency.

#### **Features**

- A stable new floor to hold additional storage
- Can be designed to offer the greatest clear space on the ground for additional activities/storage
- Enables you to maximise the usable height within your warehouse
- Reduces Cost of Construction by allowing efficient use of space
- No extra costs for heat, lights, or air conditioning
- Can be easily enlarged, modified, or moved
- Two tier wide space racks
- Gives additional space without adding ratable value to your property.

### Components

- 1. Column
- 2. Primary Beams
- 3. Secondary Beams
- 4. Flooring Panels
- 5. Railing
- 6. Staircase