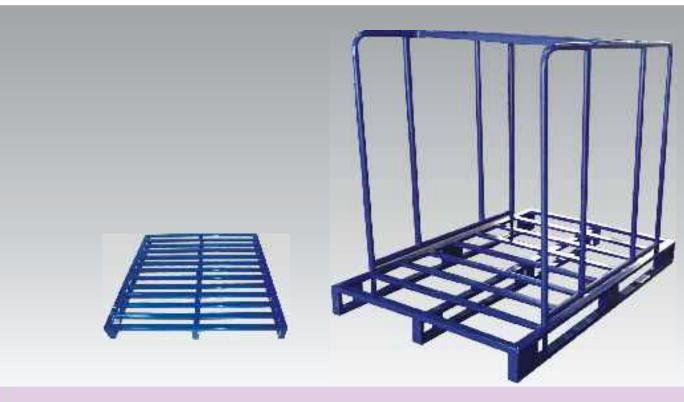

# **Steel Pallets**

**Tube Pallets with Top Corrugated Panels** 

Corrugated Pallet

**Tube Pallet with Side Support** 

Flat Pallet with side rallings

We offer the optimal quality Giraffe Steel Pallets in the domestic as well as global market. The industrial Giraffe Steel Pallets we manufacture is various range and specification. Customized shape size and specification can also be made. Single deck steel pallet can be used only on one side and it has two / four side entry for the forklift and stackers.

Steel pallets having two way entry type pallets are preferred for use in heavy duty

Any practical size of steel pallet can be made as per customer requirement. Load bearing capacity from upto 3000kg UDL.

### **Vast Range**

- Tube Pallet
- Flat Pallet
- Two Way Pallet
- Four Way Pallet