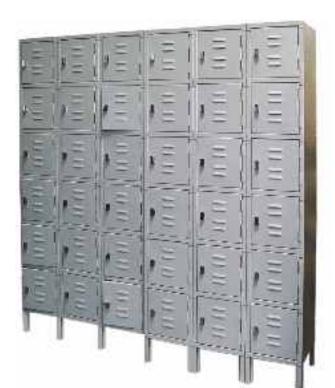

### Lockers

Giraffe Lockers have multiple Lockers which makes the storing of products easier & safe. Giraffe Lockers are Powder Coated, provided with individual Locks and are available in different sizes and dimensions as per Customers requirement. Giraffe Lockers have Ventilating Louvers and Built in locks. These Lockers are most suitable for Workers, Company Staff, Students, Club Members, etc.

### **Our Standard Models**

| Lockers | Outer Dimension (mm)      | Inner Dimension (mm) of 1 Locker |
|---------|---------------------------|----------------------------------|
| 6 Door  | 1900(H) x 380(D) x 915(W) | 255(W) x 875(H) x 380(D)         |
| 9 Door  | 1900(H) x 380(D) x 915(W) | 255(W) x 575(H) x 380(D)         |
| 12 Door | 1900(H) x 380(D) x 915(W) | 255(W) x 425(H) x 380(D)         |
| 15 Door | 1900(H) x 380(D) x 915(W) | 255(W) x 335(H) x 380(D)         |
| 18 Door | 1900(H) x 380(D) x 915(W) | 255(W) x 275(H) x 380(D)         |