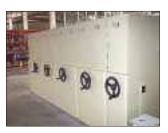

# **Compactors**

Giraffe Mobile Shelving is standard shelving mounted on a mobile base, creating excellent storage efficiency. These are mobile trolley (chassis) mounted shelving systems that move on rails that provide maximum storage capacity. These systems have only one access corridor thereby increasing efficiency of the storage. Compactors are completely safe to use. The entire compactor is clad with powder coated steel sheets. It is smooth, noiseless and easy to maintain. The system allows the user to open the mobile units to retrieve and file items.

### **Features and Options**

- Anti-Tilt
- · Central Locking
- Safe Lock
- Accidental movement is prevented through an aisle lock.
- Sound Buffer Button
- Pre-coated/ Powder Epoxy Coating
- Adjustable Shelves (35 mm intervals)
- Easy Retrieval & Reference
- Space Saving
- Customised Design In case of large requirement
- · Heavy duty & durable tracks
- Cost Effective