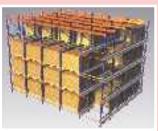

# **Mobile Racking System**

### Giraffe High Design with 100% Selective Racking System.

The mobile racking solution from Giraffe, is the optimal solution for storage, providing dense pallet storage and helping to reduce costs for a new building or the possibility to better utilise existing warehouse storage space more efficiently.

Giraffe Mobile racking systems are selective racking mounted on heavy duty bases, which are electrically driven on tracks mounted into floor slab. When individual aisles open, state-of-the-art sensor technology and variable control options ensure ease of operation and absolutely safety. By converting racking aisles into useable space for logistics and other purposes, mobile racking systems can create up to 100% increase in available pallet locations, offering a cost effective storage solution.