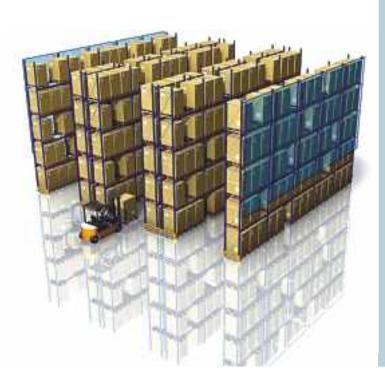

# **Mobile Racking System**

### Giraffe High Design with 100% Selective Racking System.

The mobile racking solution from Giraffe, is the optimal solution for storage, providing dense pallet storage and helping to reduce costs for a new building or the possibility to better utilise existing warehouse storage space more efficiently.

Giraffe Mobile racking systems are selective racking mounted on heavy duty bases, which are electrically driven on tracks mounted into floor slab. When individual aisles open, state-of-the-art sensor technology and variable control options ensure ease of operation and absolutely safety. By converting racking aisles into useable space for logistics and other purposes, mobile racking systems can create up to 100% increase in available pallet locations, offering a cost effective storage solution.