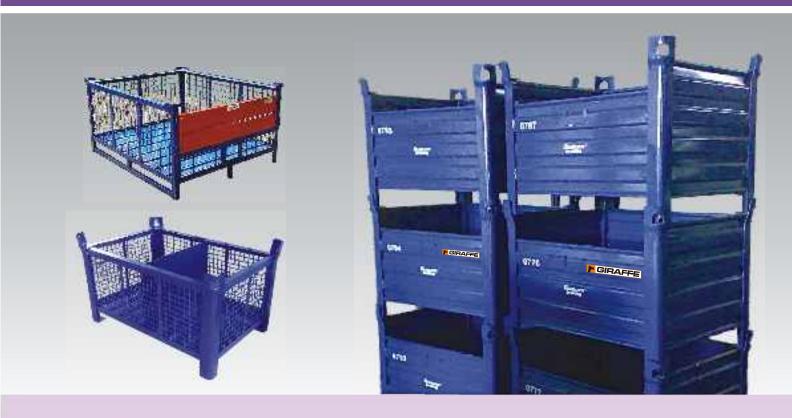

# Steel Bins / Trolleys

Stackable Bins

Four Slides Foldable / Collapsible Box Pallets

We offer the optimal quality Giraffe Bins / Trolleys in the domestic as well as global market. The industrial Giraffe Bins / Trolleys we manufacture is various range and specification. Customized shape size and specification can also be made.

### **Vast Range**

- Closed Type
- Closed Perforated
- Four Sides Foldable/ Collapsible
- Front Half Foldable
- Small Bins
- Closed Wire Mesh

**Used for** 

### **Features**

- Stackable
- Customised Dimensions
- Customised Load Capacity
- Minimum Fabrication
- Smooth edges
- Vast Range

### Users

- Industries
- Pharma Industries
- Warehousing 
   Logistic companies
- Automobile Industries

• Storage of material at a fixed place

• In-house movements of material

Transportation of material

· Efficient storage capacity