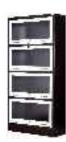

# **Industrial Furniture**

**Book Case**: Giraffe Book Case has rack type fully covered and front side transparent glass for easy view inside products, which makes the storing of Books / Files / Products easier & safe. Giraffe Book Case is Powder Coated, provided with individual Locks and available standard size. Giraffe Book Case have sliding door with transparent glass and built in locks.

### **Our Standard Models**

| Book Case            | 4 Shelves with Sliding Doors |
|----------------------|------------------------------|
| Outer Dimension (mm) | 1980(H) X 910(W) X 485(D)    |

Map Cabinet: Giraffe Map Cabinet has Drawer/Tray type fully covered and front side smooth roller runner drawers/Trays for easy to use, which makes the storing of Books/Files/Products easier & safe. Giraffe Map Cabinet is Powder Coated, provided with single point locking and available in standard size.