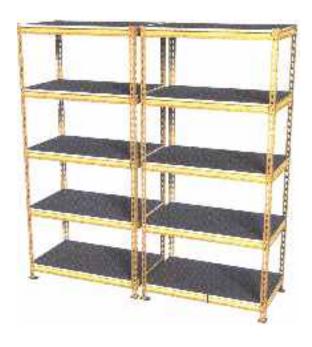

# **Multi Tier Shelving**

Giraffe Multi Tier Shelving are designed to be used as economical shelving, racking, workbench, cart, ladder, table or any other type of structure to your own specifications. Multi Tier Shelving can be adopted to double or treble your storage space. Complete with catwalks and stair cases and railings.

Features

Economical

Interchangeability of parts

- Easy and do-it-Assembly
- Provides clear access from all sides
- · Varieties of decking shelves
- · Finished in attractive colours
- Powder coated
- Uprights with adjustable steel shelves
- No welding or drilling required
- Multi Tier Storage

Easy Self Assembly
 Economical
 Strong
 Flexible