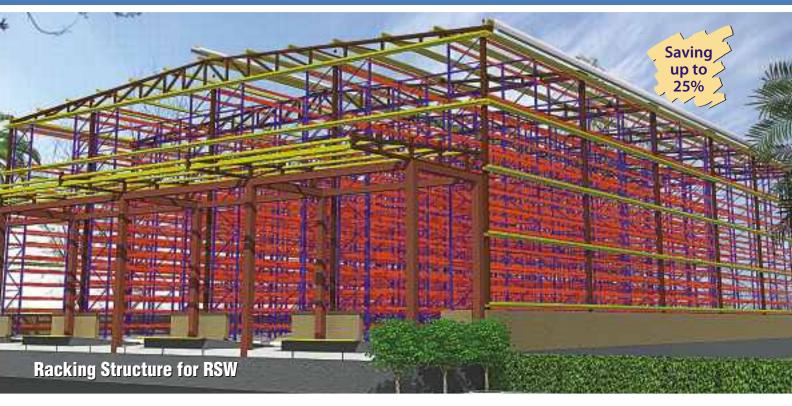

# **Rack Supported Warehouse**

(Pre Engineered Building with Storage Solution)

In lieu of Storage Racks installed in Conventional Warehouses, we propose an Economical Solution by making a Rack Supported Warehouse (RSW), where apart from storage, Racks also undertake all the evenly distributed Loads of Superstructure and sheets as an Integrated Structure. Having Direct savings upto 25% in Cost of PEB Structure and also Civil Construction by Eliminating Heavy Foundation Footings, we have successfully installed many RSWs in India and abroad, in last 8 years.

Product - Integrated Solutions for Pre Engineered Warehouse with Storage has following ELEMENTS

Racks: Conventional/Double Deep Racks (Load Bearing), Superstructure with Trusses, Purlins & Cladding Support structure. Screwless Roof Sheets & Cladding Sheets, with Accessories like Polycarbonate sheets & Wind Extractors.

#### Advantages - ECONOMY of SAVING in -

- $\bullet \ \ Replacing \ wide \ Span \ Heavy \ Structure \ of PEB, Columns \ \& \ Portal \ Frames \ with \ lower \ bearing \ racks.$
- Light Superstructure and Lighter Reactions to Floor Slab, as Building Wind Loads are shared by more column posts .
- Lighter Purlin sections for less span structure
- · Lighter Foundation Footings for Wall and Floor Loads only.
- $\bullet~$  OPTIMISED Space Planning with desired Area of warehouse only.( Upto  $\,$  10% )
- Advantage of Efficient & FAST Completion of Project within 3-6 Months, hence immediate returns on Investment.

### **Structural Assurance**

This whole Integrated Structure with racking Elements and Superstructure is Designed by our Dedicated Technical Team as per Latest IS Codes with High Tensile Steel Elements for WIND & SEISMIC Consideration.