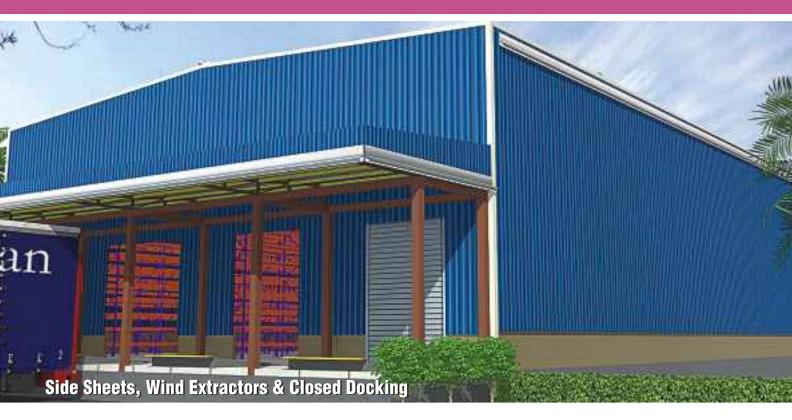

# **Rack Supported Warehouse**

(Pre Engineered Building with Storage Solution)

C/Z Purlins

Screw less Roofing Sheet

Ü

Roof Sheets

Inside & Outside View Side Sheets, Wind Extractors & Closed Docking

Product - Integrated Solutions for Pre Engineered Warehouse with Storage has following ELEMENTS

Racks: Conventional/Double Deep Racks (Load Bearing), Superstructure with Trusses, Purlins & Cladding Support structure. Screwless Roof Sheets & Cladding Sheets, with Accessories like Polycarbonate sheets & Wind Extractors.