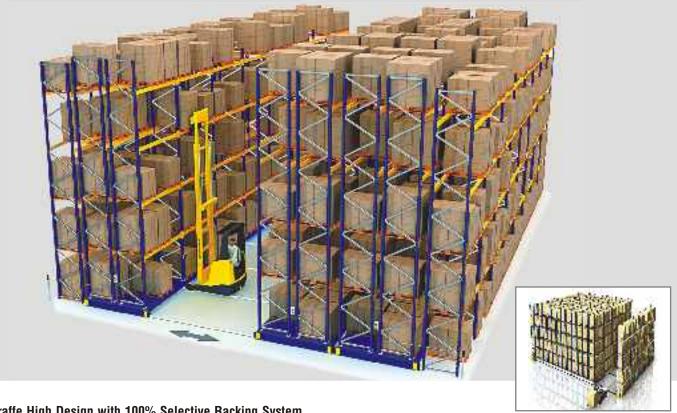

### Giraffe High Design with 100% Selective Racking System.

The mobile racking solution from Giraffe, is the optimal solution for storage, providing dense pallet storage and helping to reduce costs for a new building or the possibility to better utilise existing warehouse storage space more efficiently.

Giraffe Mobile racking systems are selective racking mounted on heavy duty bases, which are electrically driven on tracks mounted into floor slab. When individual aisles open, state-of-the-art sensor technology and variable control options ensure ease of operation and absolutely safety. By converting racking aisles into useable space for logistics and other purposes, mobile racking systems can create up to 100% increase in available pallet locations, offering a cost effective storage solution.

Every GIRAFFE mobile racking system is equipped with modern safety controls which meet all International safety standards. A modular design concept allows the system to be designed specifically according to your preferences and requirements.