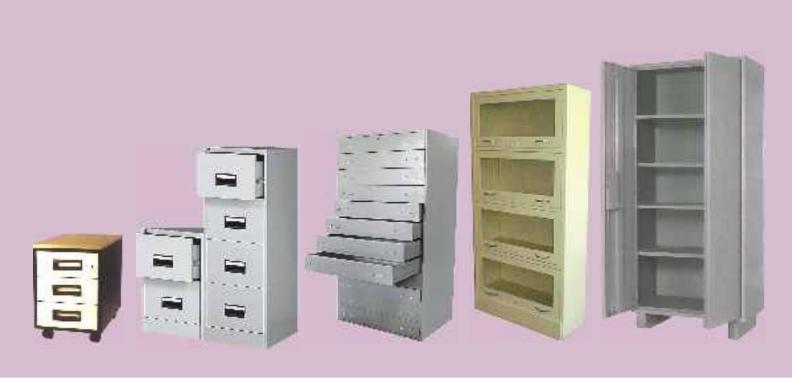

# **Industrial Furniture**

**Book Case**: Giraffe Book Case has rack type fully covered and front side transparent glass for easy view inside products, which makes the storing of Books / Files / Products easier & safe. Giraffe Book Case is Powder Coated, provided with individual Locks and available standard size. Giraffe Book Case have sliding door with transparent glass and built in locks.

### **Our Standard Models**

| Book Case            | 4 Shelves with Sliding Doors |
|----------------------|------------------------------|
| Outer Dimension (mm) | 1980(H) X 910(W) X 485(D)    |

Map Cabinet: Giraffe Map Cabinet has Drawer/Tray type fully covered and front side smooth roller runner drawers/Trays for easy to use, which makes the storing of Books/Files/Products easier & safe. Giraffe Map Cabinet is Powder Coated, provided with single point locking and available in standard size.

### **Our Standard Models**

| Map Cabinet          | 12 Drawer/Trays           |
|----------------------|---------------------------|
| Outer Dimension (mm) | 1900(H) X 975(W) X 740(D) |
| Tray Size (mm)       | 150(H) X 900(W) X 650(D)  |

Customised sizes can also be made

Office Almirah: Giraffe Office Almirah has rack type fully covered and front side doors with single point locking, which makes the storing of Books / Files / Products easier & safe. Giraffe Office Almirah is Powder Coated, provided with single point locking and available in standard size.

### **Our Standard Models**

| Office Almirah       | 2 Doors                   |
|----------------------|---------------------------|
| Outer Dimension (mm) | 1980(H) X 910(W) X 485(D) |

Filling Cabinet & Pedestal: Giraffe Filling Cabinet & Pedestal has Drawer/Tray type fully covered and front side smooth nylon roller runner drawers/Trays for easy to use. Design in function that is what the storage solutions from quality stand for. Giraffe Filling Cabinet & Pedestal adheres to international specifications and provide for maximum use of available space, Giraffe deliver maximum quality at the right cost.

### **Our Standard Models**

| Filling Cabinet      | 4 Drawers                           |  |
|----------------------|-------------------------------------|--|
| Outer Dimension (mm) | 1375(H) X 474(W) X 700(D)           |  |
| Filling Cabinet      | 2 Drawers                           |  |
| Outer Dimension (mm) | 735(H) X 474(W) X 700(D)            |  |
| Pedestal             | 3 Drawer/Trays (with bottom wheels) |  |
| Outer Dimension (mm) | 560(H) X 355(W) X 430(D)            |  |