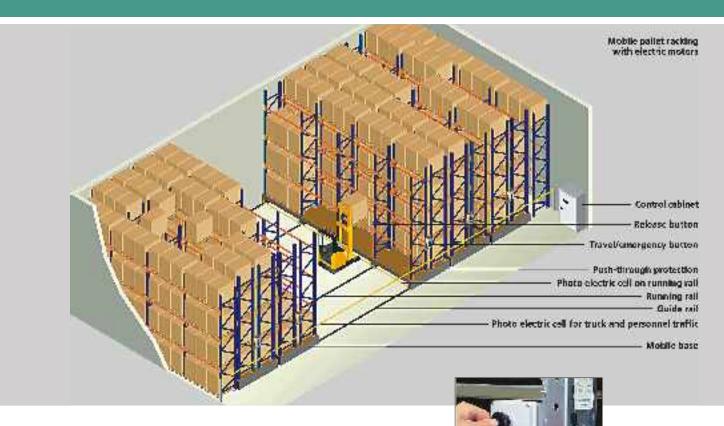

# **Mobile Racking System**

### Giraffe High Design with 100% Selective Racking System.

The mobile racking solution from Giraffe, is the optimal solution for storage, providing dense pallet storage and helping to reduce costs for a new building or the possibility to better utilise existing warehouse storage space more efficiently.

Giraffe Mobile racking systems are selective racking mounted on heavy duty bases, which are electrically driven on tracks mounted into floor slab. When individual aisles open, state-of-the-art sensor technology and variable control options ensure ease of operation and absolutely safety. By converting racking aisles into useable space for logistics and other purposes, mobile racking systems can create up to 100% increase in available pallet locations, offering a cost effective storage solution.

Every GIRAFFE mobile racking system is equipped with modern safety controls which meet all International safety standards. A modular design concept allows the system to be designed specifically according to your preferences and requirements.

### **Features & Advantages**

- · First-in-first-out possible
- · Maximum use of floor space -only one operating aisle
- Efficient utilisation of space plus time savings, Save up to 40% of the space required by conventional pallet racking
- Alternatively increase your storage capacity by up to 80%
- · Goods stored can be locked
- Operational up to -30°C
- Directly accessible storage positions
- · Saving in energy, operating and cleaning costs
- · Shorter travel distances
- · PLC operated bases using hand held remote control ensures an efficient operationv
- · Modular installation concept that can be extended at any time