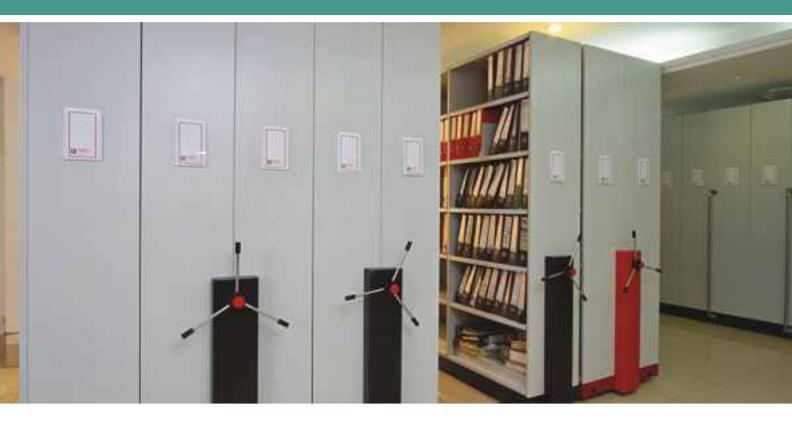

# **Mobile Racking System**

### Giraffe High Design with 100% Selective Racking System.

The mobile racking solution from Giraffe, is the optimal solution for storage, providing dense pallet storage and helping to reduce costs for a new building or the possibility to better utilise existing warehouse storage space more efficiently.

Giraffe Mobile racking systems are selective racking mounted on heavy duty bases, which are electrically driven on tracks mounted into floor slab. When individual aisles open, state-of-the-art sensor technology and variable control options ensure ease of operation and absolutely safety. By converting racking aisles into useable space for logistics and other purposes, mobile racking systems can create up to 100% increase in available pallet locations, offering a cost effective storage solution.

Every GIRAFFE mobile racking system is equipped with modern safety controls which meet all International safety standards. A modular design concept allows the system to be designed specifically according to your preferences and requirements.