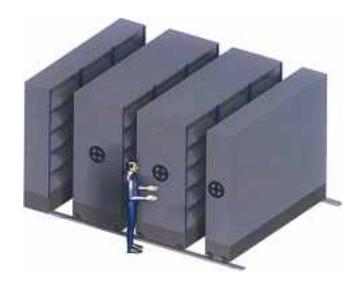

# **Mobile Racking System**

### Giraffe High Design with 100% Selective Racking System.

The mobile racking solution from Giraffe, is the optimal solution for storage, providing dense pallet storage and helping to reduce costs for a new building or the possibility to better utilise existing warehouse storage space more efficiently.

Giraffe Mobile racking systems are selective racking mounted on heavy duty bases, which are electrically driven on tracks mounted into floor slab. When individual aisles open, state-of-the-art sensor technology and variable control options ensure ease of operation and absolutely safety. By converting racking aisles into useable space for logistics and other purposes, mobile racking systems can create up to 100% increase in available pallet locations, offering a cost effective storage solution.

Every GIRAFFE mobile racking system is equipped with modern safety controls which meet all International safety standards. A modular design concept allows the system to be designed specifically according to your preferences and requirements.